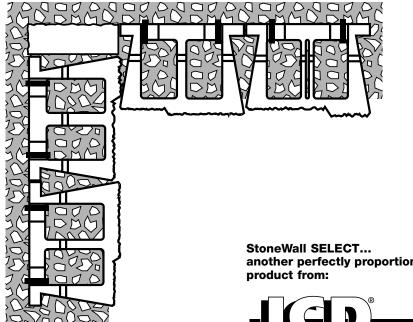

### **2nd Course**

While the 4x8x12 inch corner filler piece is not mandatory, it does provide the perfect spacing for building the wall on running bond (half bond).

another perfectly proportioned

Web Site www.selecticd.com Toll Free 800 / 394-4066