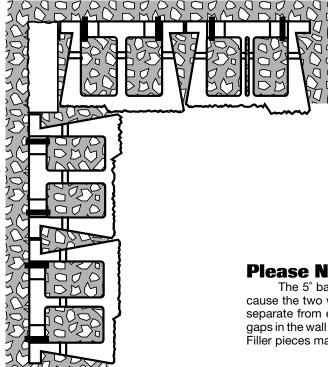

### **1st Course**

While the 4x8x12 inch corner filler piece is not mandatory, it does provide the perfect spacing for building the wall on running bond (half bond).

#### **Please Note:**

The 5° batter in the wall system will cause the two walls forming the corner to separate from each other. This will create gaps in the wall after a few courses are laid. Filler pieces may be required.