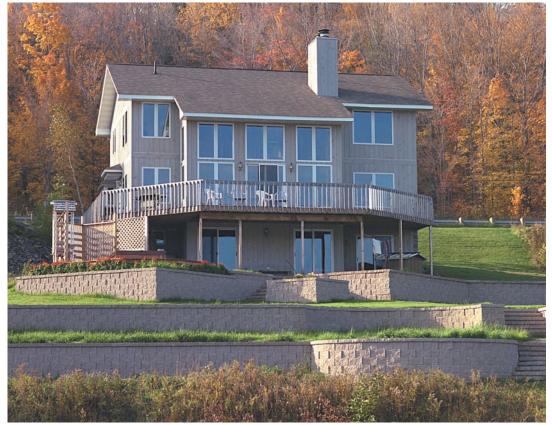

Naturally scaled, real-rock beauty that blends in with any style of architecture or landscape, and engineered to perfection.

Wether your design requires 90° corners, inside or outside radii, tall walls or terraces, lighting installations, steps or a simple little tree surround — StoneWall SELECT does it all with perfect proportion, elegance and grace.