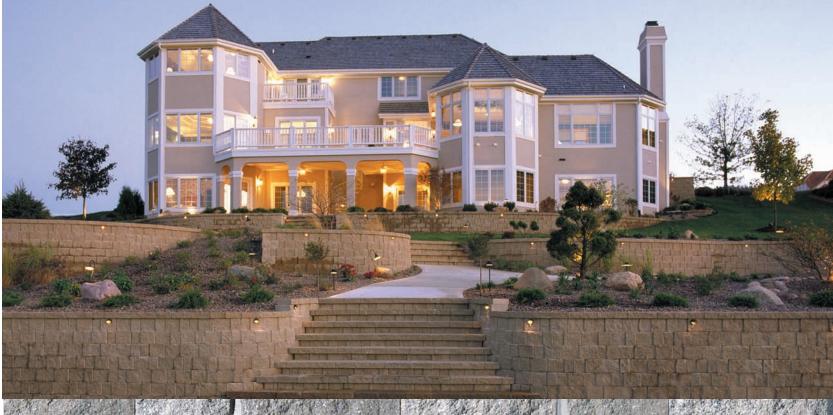

StoneWall SELECT allows designers to realize their visions. That's why the finest, award winning architects and contractors prefer StoneWall SELECT for their residential projects.

Best Landscaping Award for Vancouver, British Columbia's Street of Dreams

Naturally scaled, real-rock beauty that blends in with any style of architecture or landscape, and engineered to perfection.

Wether your design requires 90° corners, inside or outside radii, tall walls or terraces, lighting installations, steps or a simple little tree surround — StoneWall SELECT does it all with perfect proportion, elegance and grace.

Low voltage lighting can be easily

incorporated into the wall design to provide stunning visual effects.