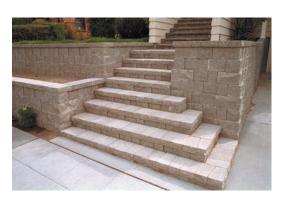

Naturally scaled, real-rock beauty that blends in with any style of architecture or landscape, and engineered to perfection.

Wether your design requires 90° corners, inside or outside radii, tall walls or terraces, lighting installations, steps or a simple little tree surround — StoneWall SELECT does it all with perfect proportion, elegance and grace.