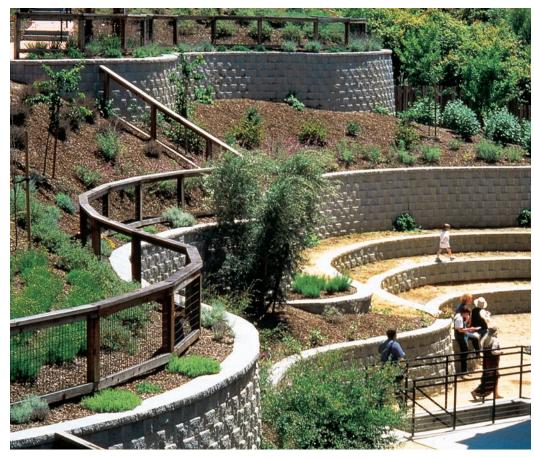

Naturally scaled, real-rock beauty that blends in with any style of architecture or landscape, and engineered to perfection.

Wether your design requires 90° corners, inside or outside radii, tall walls or terraces, lighting installations, steps or a simple little tree surround — StoneWall SELECT does it all with perfect proportion, elegance and grace.