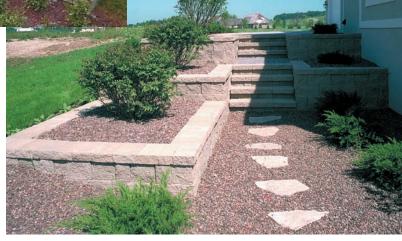

Naturally scaled, real-rock beauty that blends in with any style of architecture or landscape, and engineered to perfection.

Wether your design requires 90° corners, inside or outside radii, tall walls or terraces, lighting installations, steps or a simple little tree surround — StoneWall SELECT does it all with perfect proportion, elegance and grace.