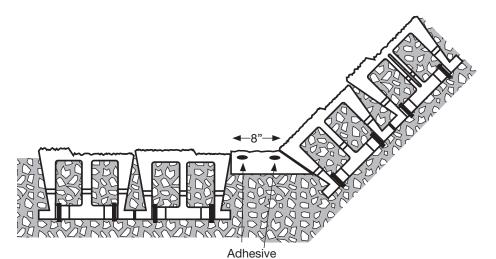

### **1st Course**

Place angle cut unit as shown. Place StoneWall SELECT unit against cut angle and your inside 45° angle is formed. Apply adhesive to angle cut unit.

Note: A 10° pie shaped gap will be created where the square side of the angle cut unit contacts the 10° angle of the StoneWall SELECT unit.