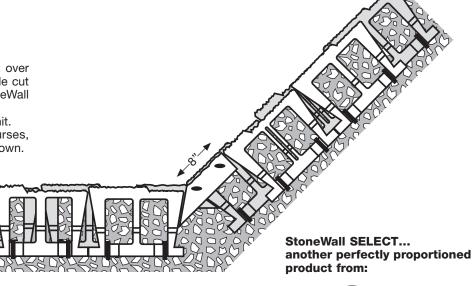

## **2nd Course**

Place StoneWall SELECT unit over the angle cut unit. Place a new angle cut unit as shown. Lay additional StoneWall SELECT units.

Apply adhesive to angle cut unit. Proceed with additional courses, alternating the angle cut units, as shown.