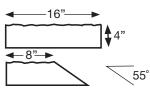

#### **Please Note:**

You will need 4x8x16" solid split face units.

Make a 55° angle cut on the 16" unit at 8" as shown (45° plus 10° to allow for the angle built into the StoneWall SELECT unit).

The 8" dimension maintains the running bond (half bond).